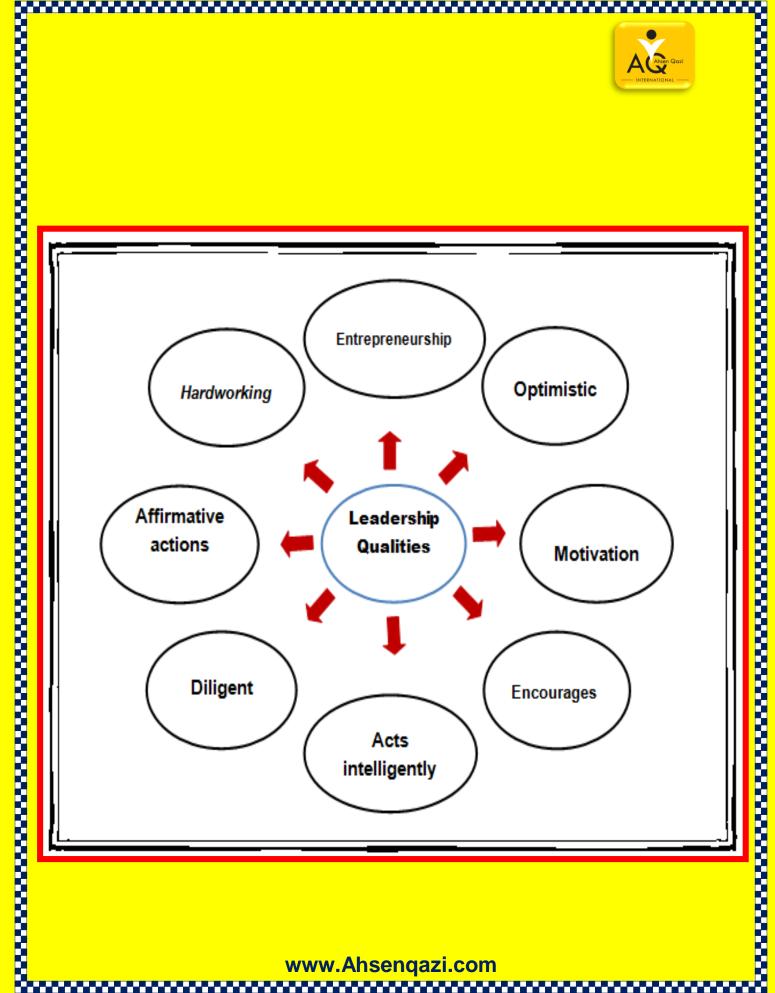

#### **LEADERSHIP**

Leadership all about is is taking affirmative actions. What you focus on as leader expands, if you focus on positive actions and positive emotions you will get positive results.

A leader's approach should be that of guiding, nurturing, and leading team to the desired goals.

#### **LEADERSHIP AND TEAM WORK:**

- In modern times a leader must be an entrepreneur and lead innovation and change in their organization.
- A leader must practice less directing and more supportive behaviour.
- One of the true qualities of a leader is the art of listening.

- As a leader do not be judgmental.
- Ask a question for clarity from the other person by agreeing with the individual.
- A leader must be an action taker and focus on positive actions and positive outcomes.

| INEFFECTIVE LEADER | IMPACTFUL LEADERS   |
|--------------------|---------------------|
| Self-centered      | Compassion          |
| Arrogant           | Humility            |
| Fear full actions  | Affirmative actions |
| Act out of fear    | Acts intelligently  |
| Reactive           | Diligent            |
| Unsure             | Courageous          |
| Doubtful           | Trustworthy         |
| Pessimistic        | Optimistic          |
| Blames             | Encourages          |
| Fearful            | Hardworking         |
| Rigid              | Flexible            |